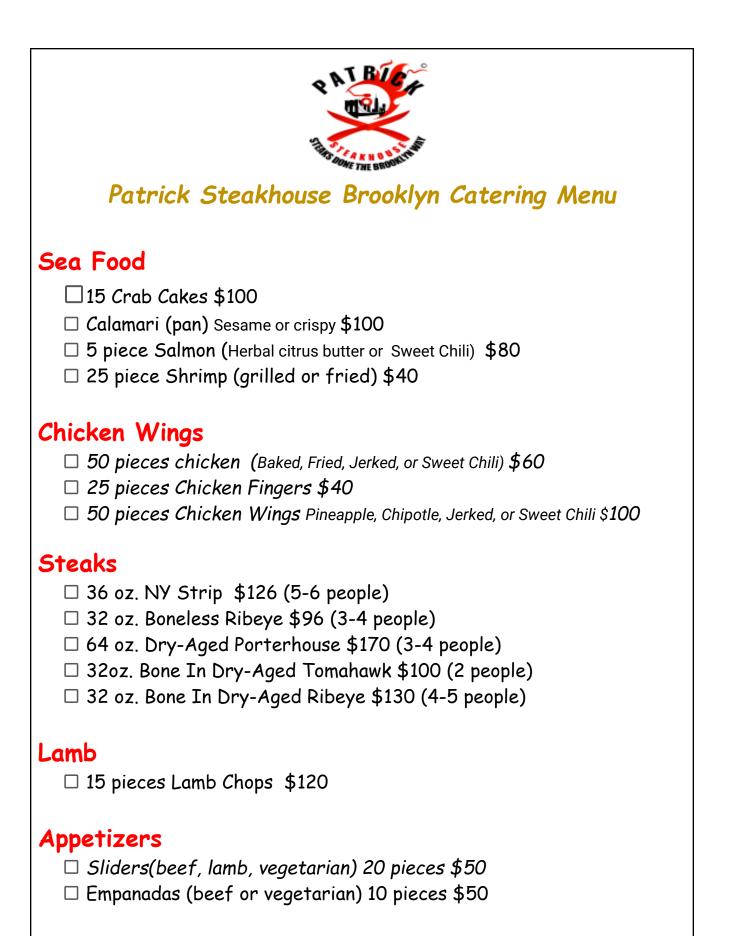

## Pasta By the Pan

## Pan size is: 9x13 inches depth of about 2 inches

- □ Three Blend Mac & Cheese \$40
- □ Jerk Chicken Mac & Cheese \$60
- 🗆 Lobster Mac & Cheese \$110
- 🗆 SeaFood Pasta \$80
- □ Jerk Shrimp Mac & Cheese \$80

## Sides by the Pan

## Pan size is: 9×13 inches depth of about 2 inches

- □ Steamed Vegetables (zucchini, yellow squash, carrots, asparagus) \$40
- $\Box$  Rice & Peas \$45
- $\Box$  Yellow Rice \$45
- □ Mashed Potatoes \$30
- □ Creamy Garlic Spinach \$55
- □ Grilled Green Asparagus (MP)
- $\Box$  Caesar Salad \$40
- □ Garden salad \$40
- □ Patrick Salad \$60
- $\Box$  Lobster Fried Rice \$120
- □ Steak Fried Rice \$100
- $\Box$  Shrimp Fried Rice \$110
- Catering orders must be paid in full at time of order. NO EXCEPTIONS!
- No refunds on orders canceled wi